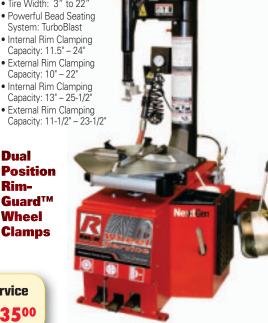

- Turbo Blast Bead Seating System
- Drive System: Air/Electric 2HP Motor 110-220 Vac
- Internal Rim Clamping Capacity 11.5" to 24
- External Rim Clamping Capacity 10" to 22
- Maximum Tire Diameter 41"
- Turntable Mounting Capacities: 4" to 18"
- Tilt Back Tower for Greater Clearance
- Wheel Protection Package Included

**Lift Gate Service** SKU **262533** RANLIFTGATE **13500** 

Tilt Back 23" Capacity Tire Changer **NextGen™ Series** with Single **Assist Tower** 

SKU**980171**RANR23AT

AMM85008875

- Turbo Blast Bead Seating System
- Drive System: Air/Electric 2HP Motor 110-220 Vac
- Internal Rim Clamping Capacity 11.5" to 24 External Rim Clamping
- Capacity 10" to 22 Maximum Tire Diameter 41" Turntable Mounting
- Capacities: 4" to 18' Tilt Back Tower for
- Greater Clearance
- Wheel Protection Package Included

**Lift Gate Service** SKU **262533** 

**// Ranger** 

 Powerful Bead Seating System: Turboblast / Bead Seating

- Internal Rim Clamping Capacity: 13" 33" / 330 mm 838 mm • External Rim Clamping Capacity: 10" – 28" / 279 mm - 711 mm
- Turntable Tire Width Capacity Mount 5" - 22" / 127 mm - 559 mm
- Bead Breaker Tire Width Capacity Demount: 3" – 15" / 76 mm – 381 mm
- Maximum Tire Diameter: 50" / 1,270 mm

**Dual Position** Rim-Guard™ Wheel **Clamps** 