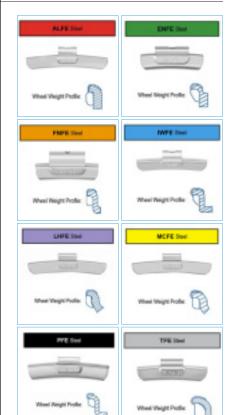

### Starter **Kits with Storage**

Bench Top Rack with 1,000 Coated Steel Weight Assortment

AMM5202125 **69999** 

- Louvered Rack Can be Placed on Top of Any Workbench
- Includes: Steel Rack, Application Guide, Header Card, Bin Labels, Rim Gauge, Wheel Weight Hammer, 5 Styles Wheel Weights: PFE, ALFE, MCFE, TFE, FNFE, 40 Plastic Bins: 8 Each of Yellow, Grey, Black, Red and Orange

#### **Metal Floor Rack with** 1,700 Steel Wheel Weight Assortment

жи **звз179** АММ5202075 **92999** 

• Steel Rack, Application Chart, Header Card, Channel Cards, Rim Gauge, Premium Wheel Weight Hammer, Tape-A-Weight Scraper, 8 Styles of Wheel Weights: MCFE, ALFE, PFE, TFE, IWFE, FNFE, LHFE, INFE