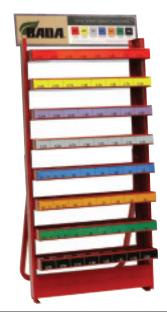

#### **Metal Floor Rack with** 1,700 Steel Wheel Weight Assortment

жи **звз179** АММ5202075 **92999** 

• Steel Rack, Application Chart, Header Card, Channel Cards, Rim Gauge, Premium Wheel Weight Hammer, Tape-A-Weight Scraper, 8 Styles of Wheel Weights: MCFE, ALFE, PFE, TFE, IWFE, FNFE, LHFE, INFE