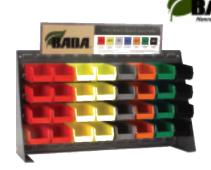

### Starter **Kits with Storage**

Bench Top Rack with 1,000 Coated Steel Weight Assortment

AMM5202125 **69999** 

- Louvered Rack Can be Placed on Top of Any Workbench
- Includes: Steel Rack, Application Guide, Header Card, Bin Labels, Rim Gauge, Wheel Weight Hammer, 5 Styles Wheel Weights: PFE, ALFE, MCFE, TFE, FNFE, 40 Plastic Bins: 8 Each of Yellow, Grey, Black, Red and Orange