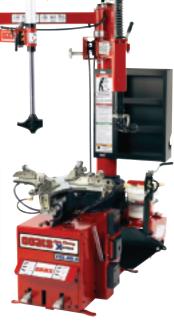

### **Model 70X Rim Clamp** Tire Changer with Robo-Arm®

SKU **979911 (Air)** SKU **979917 (Electric)** AMM80070XAF3 AMM80070XEF3

- Robo-Arm™ Assists in Top Bead Mounting for Stiff Sidewalls, Low Profiles and Run Flat Tires
- Rim Diameter External: 6" to 22
- Rim Diameter Internal: 8" to 24" Rim Width:
- 14" Max • Bead Loosening: Hand or Foot Controlled

' Grip Max Clamps for Rim Clamp **Tire Changers** AMMRNN7NXAF3 or

AMM80070XEF3

\*Please allow 10-12 weeks for delivery. This offer is available in the continental United States excluding CT, RI or PR.

NextGen™ RimGuard™ 33"