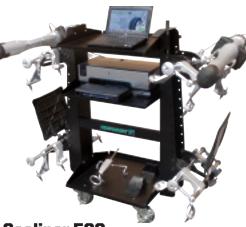

#### **Geoliner 500 Imaging Alignment System**

HOFEEWA717ANB

- Compact Design Saves Shop Space
- Completely Portable from Bay to Bay
- Easy-to-Use Alignment Software
- Animated Adjustments Benefit Technicians
- OEM Software for Steering Angle Reset
- Made in the USA

**Lift Gate Service** SKU 290017 HOFLIFTGATE 9500

\$250 REBATE

**MORE ALIGNMENT EQUIPMENT** AVAILABLE, CALL 1-877-AZTOOL1 FOR COMPLETE LISTING AND MORE DETAILS.

\*Please allow 10-12 weeks for delivery. This offer is available in the continental United States excluding CT. RI or PR.