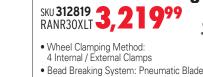

**Ranger** 

NextGen™ **RimGuard™ Swing-arm** 25" Tire Changer

Ranger.

SKU 312817 1,88999

· Assembled in the U.S.A.

to Aid in Inflation

• Drive System: Electric / Air • Wheel Clamping Capacity:

- 4 Internal / External Clamps • Tire Width: 3" to 22" • Powerful Bead Seating System: TurboBlast
- Internal Rim Clamping Capacity: 11.5" - 24"
- Capacity: 10" 22" • Internal Rim Clamping
- External Rim Clamping Capacity: 11-1/2" - 23-1/2"