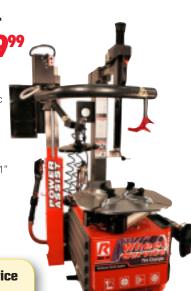

**Ranger** 

NextGen™ **RimGuard™ Swing-arm** 25" Tire Changer

Ranger.

SKU 312817 1,88999